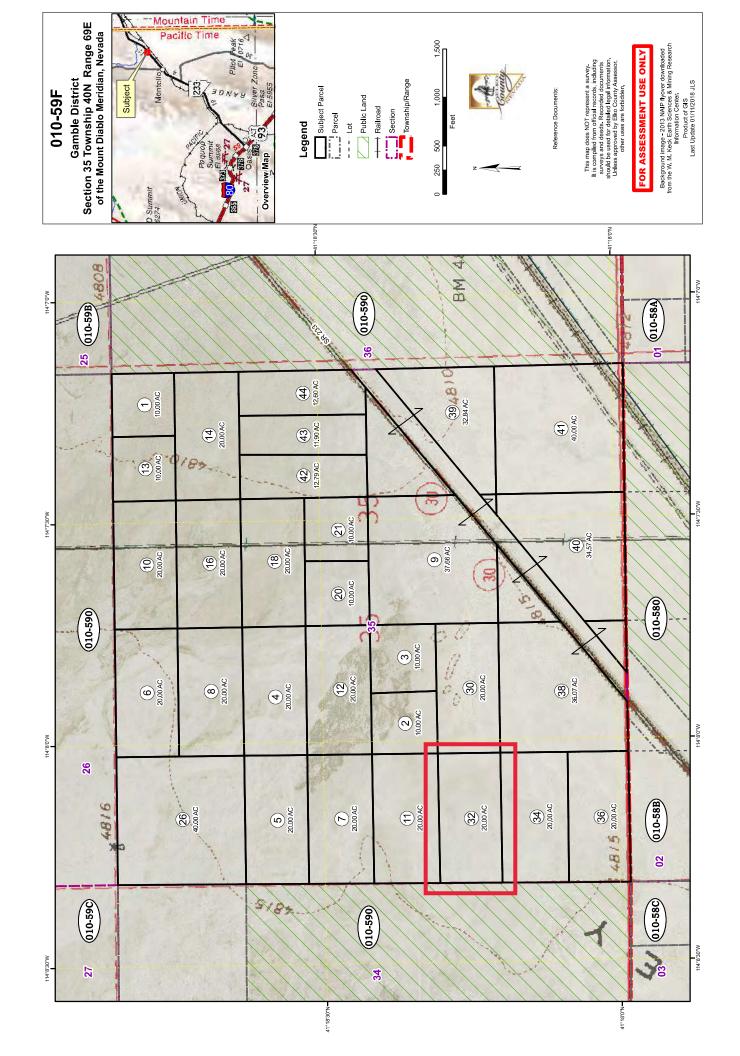

## **EXHIBIT "A"**

## **Legal Description**

The South half of the Northwest quarter of the Southwest quarter of Section 35, Township 40 North, Range 69 East, M.D.B.&M., Elko County, Nevada.

A.P.N.: 010-59F-032

File No.: